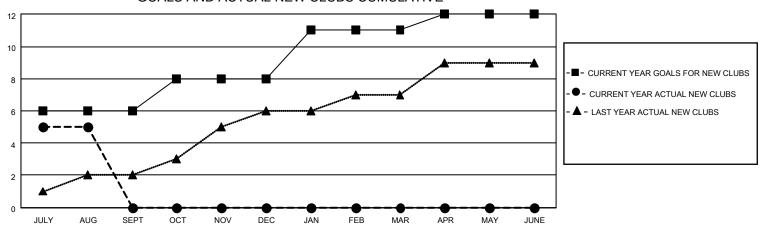

## GOALS AND ACTUAL NEW CLUBS CUMULATIVE

| DROPPED CLUBS: 3 |    | 48 CLUBS OF 78 ADDED 1 OR<br>MORE NEW MEMBERS | GENDER DISTRIBUTION             |                                  |  |
|------------------|----|-----------------------------------------------|---------------------------------|----------------------------------|--|
|                  |    | MORE NEW MEMBERS                              | MALE<br>FEMALE                  | 2,106 (66.94%)<br>1,040 (33.06%) |  |
| DROPPED MEMBERS  |    |                                               | NON BINARY                      | 0 (0.00%)                        |  |
| DECEASED         | 2  |                                               | PREFER NOT TO ANSWER            | 0 (0.00%)                        |  |
| CLUB CANCELLED   | 41 | CLICK HERE FOR CUMULATIVE                     | TOTAL FAMILY UNIT MEMBERS 1,469 |                                  |  |
| OTHER            | 24 | MEMBERSHIP DATA                               |                                 |                                  |  |
| TOTAL            | 67 |                                               | FAMILY MEMBERS PAYING HA        | LF DUES 861                      |  |
|                  |    |                                               |                                 |                                  |  |