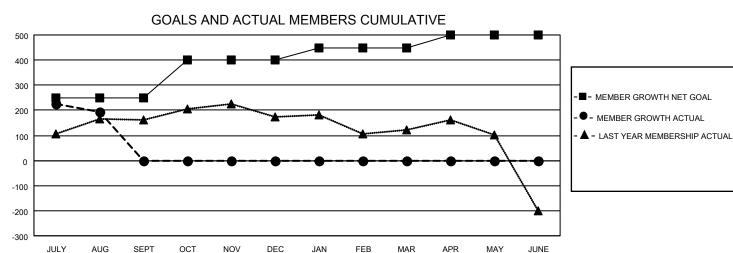

## GOALS AND ACTUAL NEW CLUBS CUMULATIVE

| DROPPED CLUBS: 3 |    | 48 CLUBS OF 78 ADDED 1 OR<br>MORE NEW MEMBERS | GENDER DISTRIBUTION             |                                  |  |
|------------------|----|-----------------------------------------------|---------------------------------|----------------------------------|--|
|                  |    | MORE NEW MEMBERS                              | MALE<br>FEMALE                  | 2,106 (66.94%)<br>1,040 (33.06%) |  |
| DROPPED MEMBERS  |    |                                               | NON BINARY                      | 0 (0.00%)                        |  |
| DECEASED         | 2  |                                               | PREFER NOT TO ANSWER            | 0 (0.00%)                        |  |
| CLUB CANCELLED   | 41 | CLICK HERE FOR CUMULATIVE                     | TOTAL FAMILY UNIT MEMBERS 1,469 |                                  |  |
| OTHER            | 24 | MEMBERSHIP DATA                               |                                 |                                  |  |
| TOTAL            | 67 |                                               | FAMILY MEMBERS PAYING HA        | LF DUES 861                      |  |
|                  |    |                                               |                                 |                                  |  |